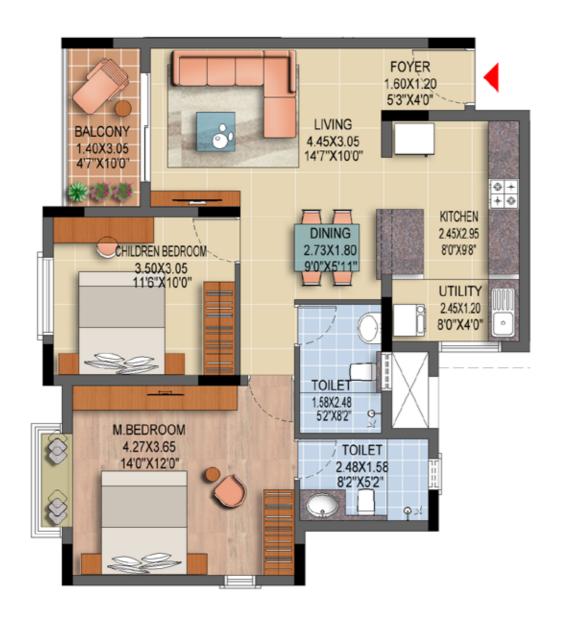

## 2 BHK UNIT (2 Bedroom + 2 Toilet)

## **SUPER BUILT-UP AREA**

110.92 Sq.m (1194 Sq.ft.)

## **CARPET AREA**

70.91 Sq.m (763 Sq.ft.)

## **BALCONY CARPET AREA**

4.28 sq.m (46 Sq.ft.)

The information depicted herein viz., master plans, floor plans, furniture layout, fittings, illustrations, specifications, designs, dimensions, rendered views, colours, amenities and facilities etc., are subject to change without notifications as may be required by the relevant authorities or the developer's architect, and cannot form part of an offer or contract. Whilst every care is taken in providing this information, the Developer cannot be held liable for variations. All illustrations and pictures are artist's impression only. The information are subject to variations, additions, deletions, substitutions and modifications as may be recommended by the company's architect and/or the relevant approving authorities. The Developer is wholly exempt from any liability on account of any claim in this regard. (1 square metre = 10.764 square feet). E & OE. All dimensions and calculations are done in metric system (M/Sq.m), and imperial system (Ft/Sq.ft) shown is for reference only. All dimensions indicated in the drawing are from unfinished surfaces, excluding plaster thickness and tile thickness.